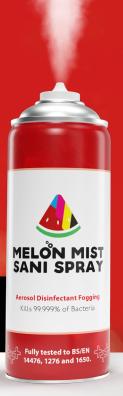

# MELON MIST SANI SPRAY AEROSOL FOGGING

### STOP THE SPREAD OF CORONAVIRUS WITH MELON MIST SANI SPRAY AEROSOL FOGGING

MELON MIST SANI SPRAY SOLUTION IS MADE UP OF 60% ALCOHOL. THIS IS USED TO KILL ANY AIRBORNE PATHOGENS AS WELL AS GIVING AN INITIAL BLAST TO ANY SURFACE PATHOGENS.

#### **HOW MELON MIST SANI SPRAY WORKS**

- Simply push the button and vacate the area for 1 hour and let Melon Mist Sani Spray do the rest
- Melon Mist Sani Spray has been tested and approved to BS EN 14476, 1276 and 1650 to kill 99.999% of micro-organisms within 5 minutes
- Micro-particles of disinfectant diffuse throughout the space killing pathogens in the air and on contact surfaces
- Melon Mist Sani Spray disinfectant remains active on surfaces until used
- Melon Mist Sani Spray will sanitise a space up to 75m<sup>3</sup> without the requirement of staff or PPE and through its propellant technology it ensures full coverage
- Melon Mist Sani Spray also has an active biocide so it will remain active on surfaces after use
- Melon Mist Sani Spray puts the end user in control of fully sanitising their spaces that they deem are high-risk and can be used whenever clients feel it's necessary (after gatherings/local outbreaks etc)
- Safe to use around electronics
- · No residue left behind due to the way in which the alcohol and propellant is combined